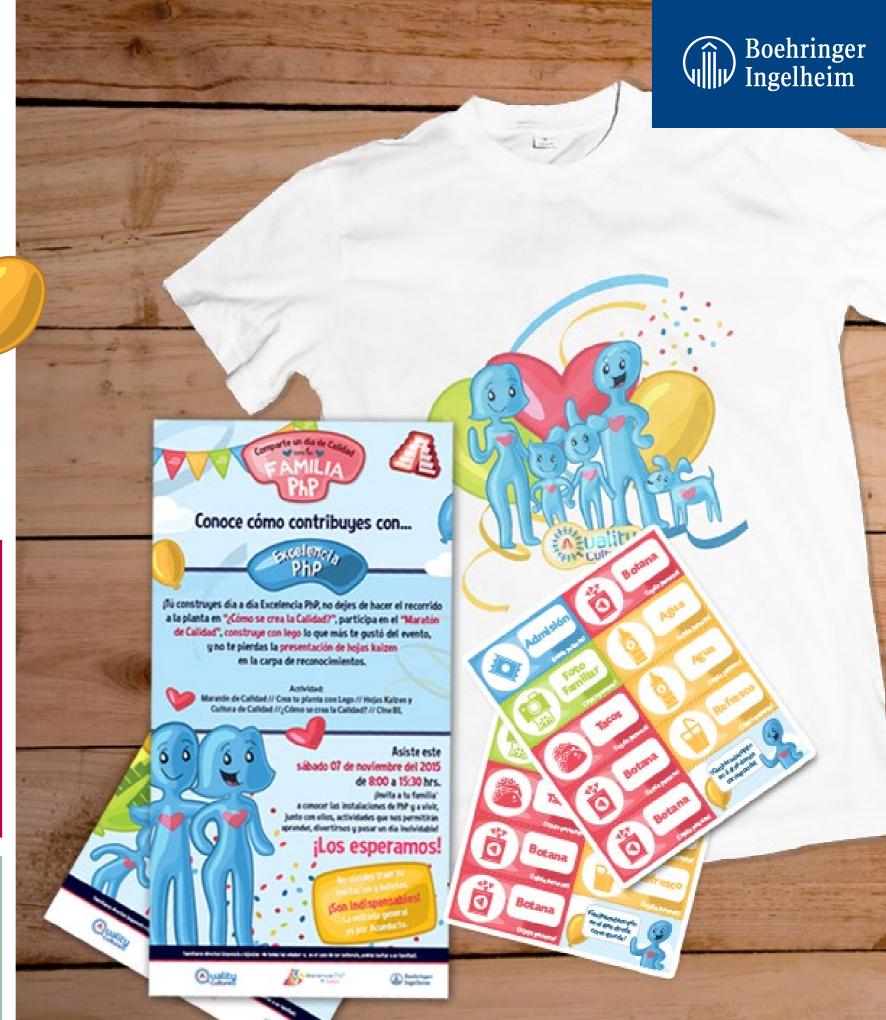

Boehringer Ingelheim Inner communication campaign, graphic design, illustration.

a lu escuderia en la inicialiva "La bran Garrera PNP 2016!

THIS PROJECT BELONGS TO:

PhP 2016

\*\*\*\*uality

Materials for "Día de la Familia 2015"

Boehringer Ingelheim Inner communication campaign, graphic design, character design, illustration, editorial design.

"La Hormiga Roja" Wine brand. Branding and label design. (Click <u>here</u> for more details.