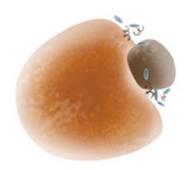

## portfolio ILLUSTRATION

Blue Buffalo Anatomical illustration for informative posters.