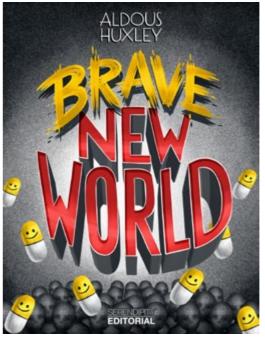

Y LOS FANTASMAS

Nina y los Fantasmas. Webcomic July, 2016. Photoshop. (Click here for more details).

Book Cover re-design 2019. Photoshop. (Click <u>here</u> for more details).

Animated minicomic for social media October, 2020.