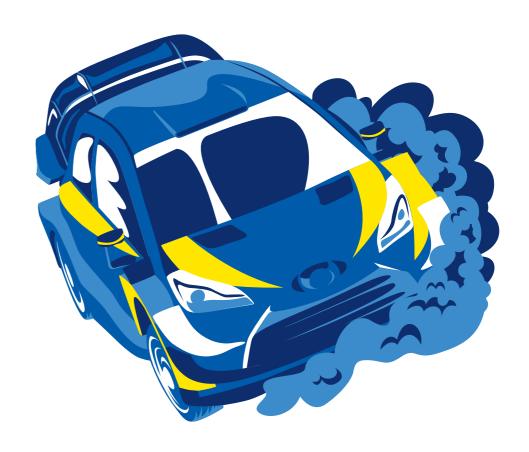

Storyboard frames BF Goodrich

Vector illustration.
Michelin

Infographics for a student's loan plan.
Estudia más.
Photoshop and Procreate.

Mermaid illustration for Bazar de Central Mexicana de Diseño. April, 2017. Photoshop & Clip Studio Paint.