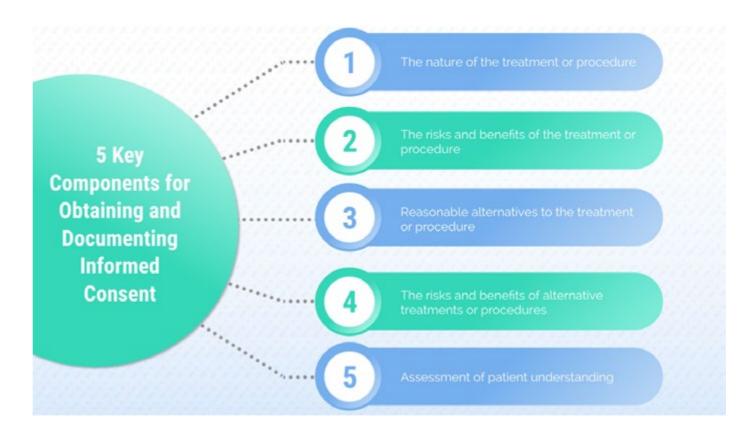

### Appropriately conducted, informed consent:

Protects individual patient autonomy

Encourages providers to review decisions

Enhances patient safety

Fosters decision-making and provides incentive for patients to be involved in their care

Visual and instructional design for eLearning material titled: "Informed Consent"

Visual and instructional design for eLearning material titled: "The OIG Initiates an Investigation"