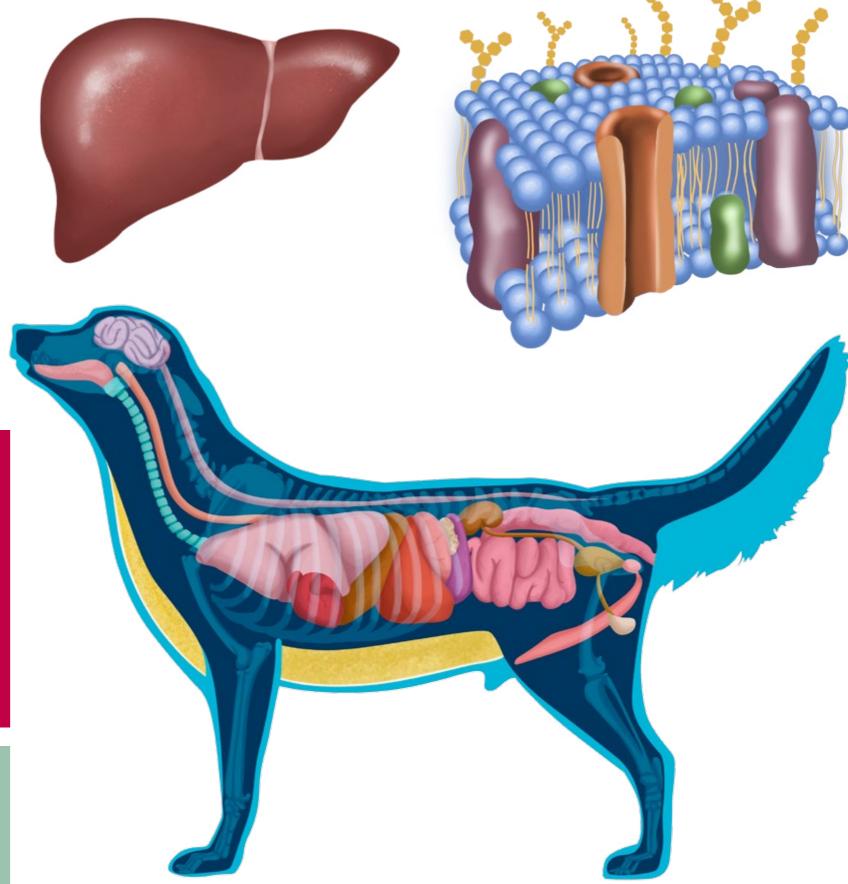

## portfolio ILLUSTRATION

Blue Buffalo Anatomical illustration for informative posters.