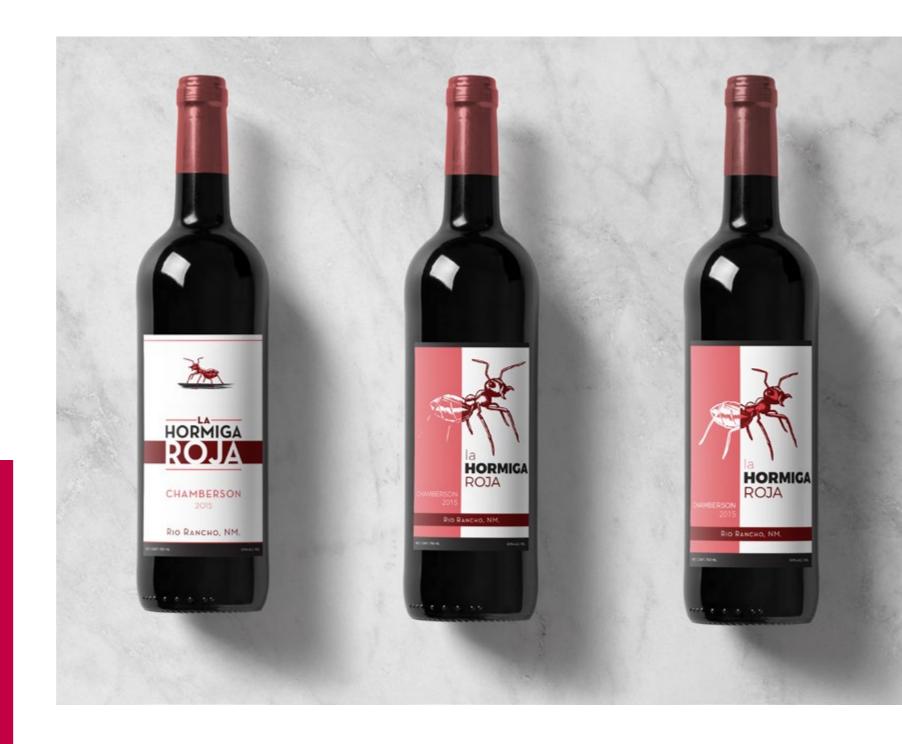

Materials for "Día de la Familia 2015"

Boehringer Ingelheim Inner communication campaign, graphic design, character design, illustration, editorial design.

"La Hormiga Roja" Wine brand. Branding and label design. (Click <u>here</u> for more details.